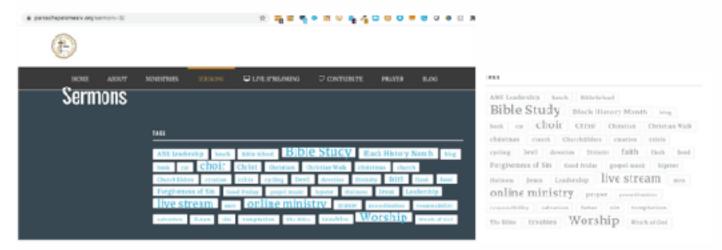

#### Sermons To Address Your Spiritual Needs

ParksChapelAmeSfv.org/Sermons-3

There are two major components of providing online sermons for your church website. One way is hosting recordings of your sermons on your website. This could mean audio, video, or both. Having an online sermon archive not only lets members watch and rewatch sermons that they weren't able to see in person, but lets visitors get a better understanding of what it's like to be at your church. The sermons can be organized by series, speaker, topics, tags, etc. to enable visitors to find what suits their particular needs on-demand.