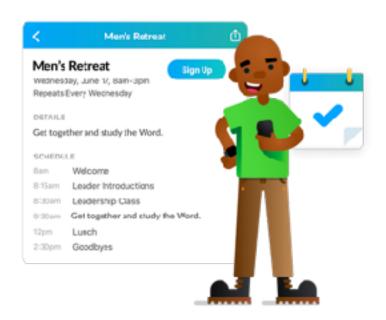

# **Church App**

There's no clear-cut answer as to whether or not your church really needs an app. For smaller churches, it may be overkill. For large or multi-site churches it may be more appropriate for their needs. The benefits of a church app are that you can have all the information in one place. You might also find that if your website is fairly complex, having an app with its own mobile-oriented system of navigation is easier to use than a mobile version of the site.

However, a lot of the functionalities of an app can be addressed by other services such as social media.